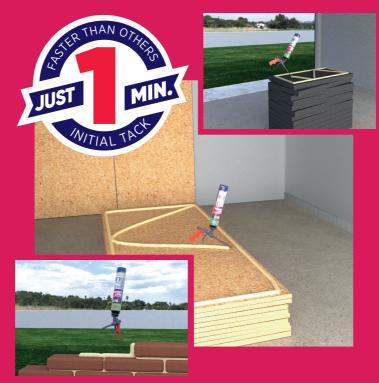

### one minute

#### **Powerful**

Adhesion to construction materials

14 m<sup>2</sup>

heat insulation panel (EPS, XPS) adhesion for each can.

It is 30-40% more economical than other insulation Adhesives. Within 60 seconds, initial adhesion occurs and adheres securely after 5 minutes.

#### **Application Areas:**

- Mounting large insulation/finishing boards.
- Bonding structural blocks of non-bearing interior walls.
- Mounting decorative elements. Concrete pavers/slabs.
- Landscape blocks and bricks. Polystyrene foam board.
- Cellular lightweight concrete elements.
- Brick, aerated block, cinder block, bims block, gypsum block and gypsum panel bonding.